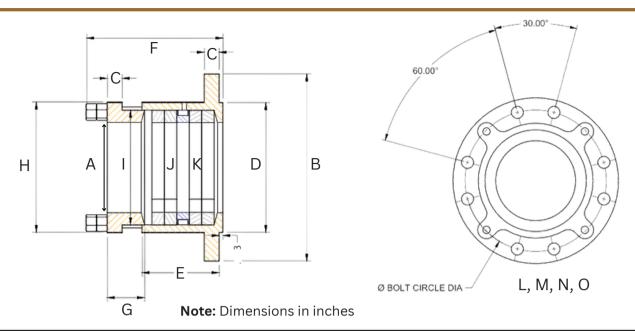

#### BHS SERIES | BULKHEAD STUFFING BOXES

| Part #   | Α            | В             | С                   | D             | E      | F                 | G               | Н                           | I               | J               | K       | L       | М             | N              | 0               |
|----------|--------------|---------------|---------------------|---------------|--------|-------------------|-----------------|-----------------------------|-----------------|-----------------|---------|---------|---------------|----------------|-----------------|
|          | Shaft<br>Dia | Flange<br>Dia | Flange<br>Thickness | Male<br>Pilot | Length | Overall<br>Length | Gland<br>Length | Gland<br>Flange<br>Diameter | Packing<br>O.D. | Packing<br>Size | # Rings | # holes | Drill<br>Size | Bolt<br>Circle | Hole<br>Spacing |
| BHS 2000 | 2            | 5 3/4         | 1/2                 | 3 1/4         | 2 1/2  | 4 11/16           | 1 1/4           | 5 1/4                       | 2 3/4           | 3/8             | 4       | 8       | 9/16          | 4 1/2          | 30/60           |
| BHS 2250 | 2 1/4        | 6             | 1/2                 | 3 1/2         | 2 1/2  | 4 11/16           | 1 1/4           | 5 1/2                       | 3               | 3/8             | 4       | 8       | 9/16          | 4 3/4          | 30/60           |
| BHS 2500 | 2 1/2        | 6 1/4         | 1/2                 | 3 3/4         | 2 5/8  | 4 13/16           | 13/8            | 5 3/4                       | 3 1/4           | 3/8             | 4       | 8       | 9/16          | 5              | 30/60           |
| BHS 2750 | 2 3/4        | 6 1/2         | 1/2                 | 4             | 2 5/8  | 4 13/16           | 13/8            | 6                           | 3 1/2           | 3/8             | 4       | 8       | 9/16          | 5 1/2          | 30/60           |
| BHS 3000 | 3            | 7 1/2         | 7/16                | 4 3/4         | 3 1/16 | 5 1/4             | 1 7/16          | 7                           | 4               | 1/2             | 4       | 8       | 11/16         | 6 1/4          | 30/60           |
| BHS 3250 | 3 1/4        | 7 1/2         | 7/16                | 4 3/4         | 3 1/16 | 5 1/4             | 1 7/16          | 7                           | 4 1/4           | 1/2             | 4       | 8       | 11/16         | 6 1/4          | 30/60           |
| BHS 3500 | 3 1/2        | 8 1/8         | 5/8                 | 5 1/4         | 3 1/4  | 5 5/8             | 15/8            | 7 5/8                       | 4 1/2           | 1/2             | 4       | 8       | 11/16         | 6 3/4          | 30/60           |
| BHS 3750 | 3 3/4        | 8 1/8         | 5/8                 | 5 1/4         | 3 1/4  | 5 5/8             | 15/8            | 7 5/8                       | 4 3/4           | 1/2             | 4       | 8       | 11/16         | 6 3/4          | 30/60           |
| BHS 4000 | 4            | 8 5/8         | 5/8                 | 5 3/4         | 3 1/4  | 5 5/8             | 15/8            | 8 1/8                       | 5               | 1/2             | 4       | 8       | 11/16         | 7 1/4          | 30/60           |
| BHS 4250 | 4 1/4        | 8 5/8         | 5/8                 | 5 3/4         | 3 1/4  | 5 5/8             | 15/8            | 8 1/8                       | 5 1/4           | 1/2             | 4       | 8       | 11/16         | 7 1/4          | 30/60           |
| BHS 4500 | 4 1/2        | 9 3/8         | 3/4                 | 6 1/2         | 3 5/8  | 6 1/4             | 17/8            | 8 7/8                       | 5 3/4           | 5/8             | 4       | 8       | 11/16         | 8              | 30/60           |
| BHS 4750 | 4 3/4        | 9 3/8         | 3/4                 | 6 1/2         | 3 5/8  | 6 1/4             | 17/8            | 8 7/8                       | 6               | 5/8             | 4       | 8       | 11/16         | 8              | 30/60           |
| BHS 5000 | 5            | 10 1/8        | 3/4                 | 7 1/4         | 4 1/4  | 7 5/8             | 2 3/8           | 9 5/8                       | 6 1/2           | 3/4             | 4       | 8       | 11/16         | 8 3/4          | 30/60           |
| BHS 5250 | 5 1/4        | 10 1/8        | 3/4                 | 7 1/4         | 4 1/4  | 7 5/8             | 2 3/8           | 9 5/8                       | 6 3/4           | 3/4             | 4       | 8       | 11/16         | 8 3/4          | 30/60           |
| BHS 5500 | 5 1/2        | 10 5/8        | 3/4                 | 7 3/4         | 4 1/4  | 7 5/8             | 2 3/8           | 10 1/8                      | 7               | 3/4             | 4       | 8       | 11/16         | 9 1/4          | 30/60           |
| BHS 5750 | 5 3/4        | 10 5/8        | 3/4                 | 7 3/4         | 4 1/4  | 7 5/8             | 2 3/8           | 10 1/8                      | 7 1/4           | 3/4             | 4       | 8       | 11/16         | 9 1/4          | 30/60           |
| BHS 6000 | 6            | 11 3/8        | 3/4                 | 8 3/8         | 4 1/4  | 8 1/4             | 2 3/8           | 10 7/8                      | 7 1/2           | 3/4             | 4       | 8       | 11/16         | 10 1/8         | 30/60           |
| BHS 6250 | 6 1/4        | 11 3/8        | 3/4                 | 8 3/8         | 4 1/4  | 8 1/4             | 2 3/8           | 10 7/8                      | 7 3/4           | 3/4             | 4       | 8       | 11/16         | 10 1/8         | 30/60           |