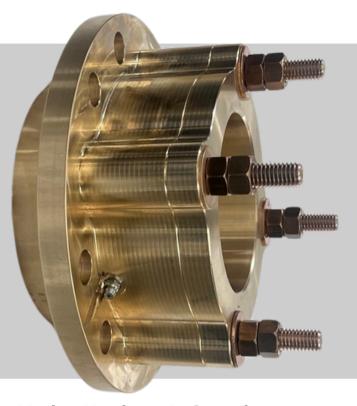

## BHS SERIES

**Bulkhead Stuffing Boxes** 

- Precision machined from 932 Bronze hollow bar
- Grease fitting
- Quick turnaround
- Shaft diameter sizes from 2" to 6 1/4"
- Custom sizes designs available

### Ensure Watertight Integrity with R.E. Thomas Marine Hardware's Superior Bulkhead Stuffing Boxes

Propeller shaft transitions between watertight compartments is made seamless with our top-tier bulkhead stuffing boxes. With over 50 years of expertise, RE Thomas Marine Hardware proudly introduces the new BHS Series, engineered to meet industry-standard sizing.